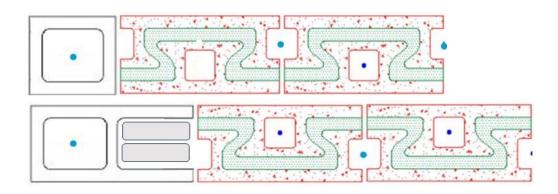

## HALF AND STANDARD BLOCKS AT OPENINGS

NRG 8 at openings, sashes, control joints (use appropriate blocks and half blocks: sash, standard, control joint).
Standard block and half block combined, alternate courses shown.
Rigid EPS inserts:

Top: unreinforced alternate courses with standard block and half block.
Bottom: reinforced alternate courses with standard block and half block.