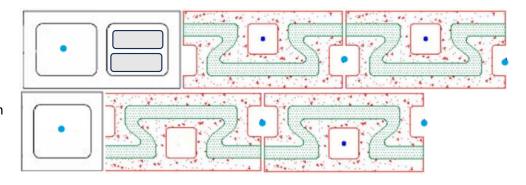

## HALF AND STANDARD BLOCKS AT OPENINGS

NRG 8 at openings, sashes, control joints (use appropriate blocks and half blocks: sash, standard, control joint).
Standard block and half block combined, alternate courses shown.
Rigid EPS inserts:

Top: unreinforced alternate courses with standard block and half block.
Bottom: reinforced alternate courses with standard block and half block.