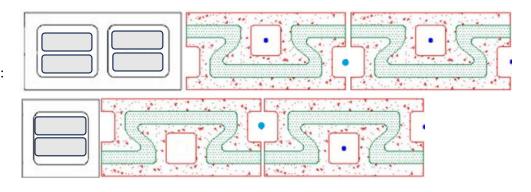

## HALF AND OPEN END (A) BLOCKS AT OPENINGS

NRG 8 at openings, sashes, control joints (use appropriate blocks and half blocks: sash, standard, control joint). Half block and open end block combined, alternate courses shown, rigid EPS inserts:

Top: unreinforced alternate courses with half block and open end block.
Bottom: reinforced alternate courses with open end block and half block

OR