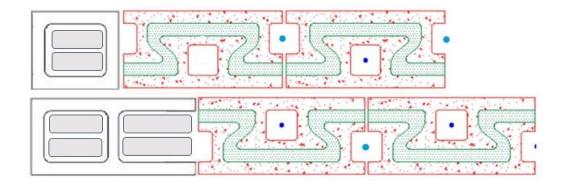

## HALF AND OPEN END (A) BLOCKS AT OPENINGS

NRG 8 at openings, sashes, control joints (use appropriate blocks and half blocks: sash, standard, control joint). Half block and open end block combined, alternate courses shown, rigid EPS inserts:

Top: unreinforced alternate courses with half block and open end block.
Bottom: reinforced alternate courses with open end block and half block

OR